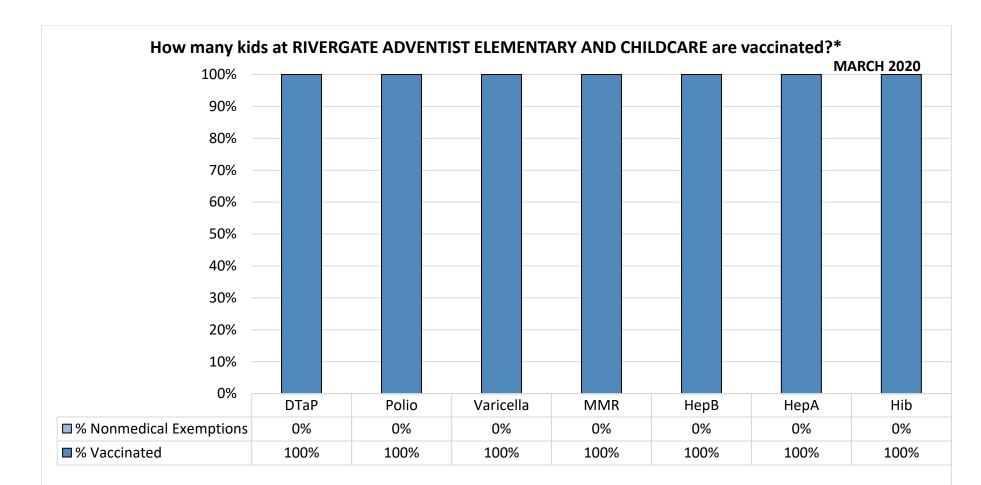

Number of children at the school\*\*: 18

Percent of children with no immunization or exemption record: **0%** 

Percent of children with a medical exemption for one or more vaccine(s): 0%

\* Not all immunizations are required for all grades. These numbers may not total 100% if some children have medical exemptions, or are incomplete or in process with immunizations but do not need an exemption because they are on schedule.

\*\*There is/are also **0** child(ren) enrolled for whom immunizations are not required to be reported because their records are tracked by another site or they attend fewer than 5 days per year.

\*\*There is/are also **0** child(ren) 18 months of age or younger who are not required to be finished with their pre-school vaccines because of their age.