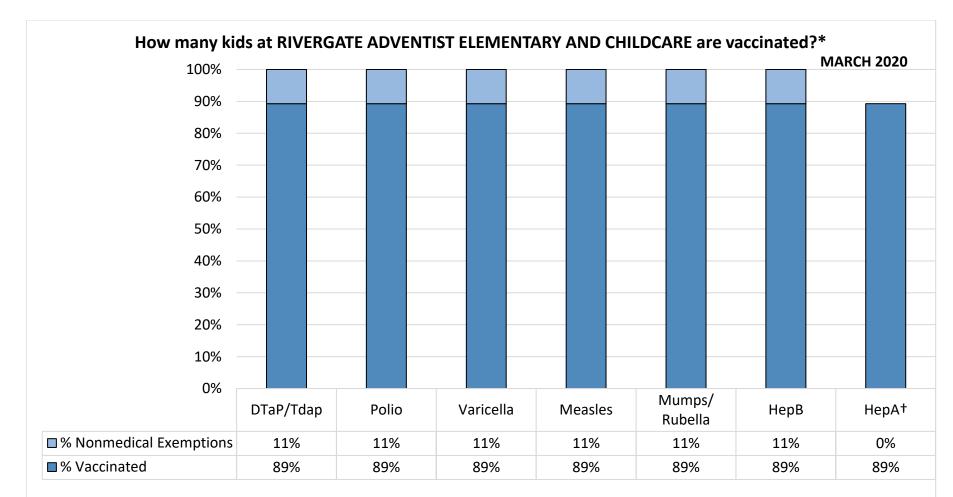

Number of children at the school\*\*: **121** 

Percent of children with no immunization or exemption record: **0%** 

Percent of children with a medical exemption for one or more vaccine(s): 0%

\* Not all immunizations are required for all grades. These numbers may not total 100% if some children have medical exemptions, or are incomplete or in process with immunizations but do not need an exemption because they are on schedule.

\*\*There is/are also **0** child(ren) enrolled for whom immunizations are not required to be reported because their records are tracked by another site or they attend fewer than 5 days per year.

<sup>†</sup>Blanks indicate this vaccine was not required in the grades at this school, or this vaccine was required for fewer than 10 children.